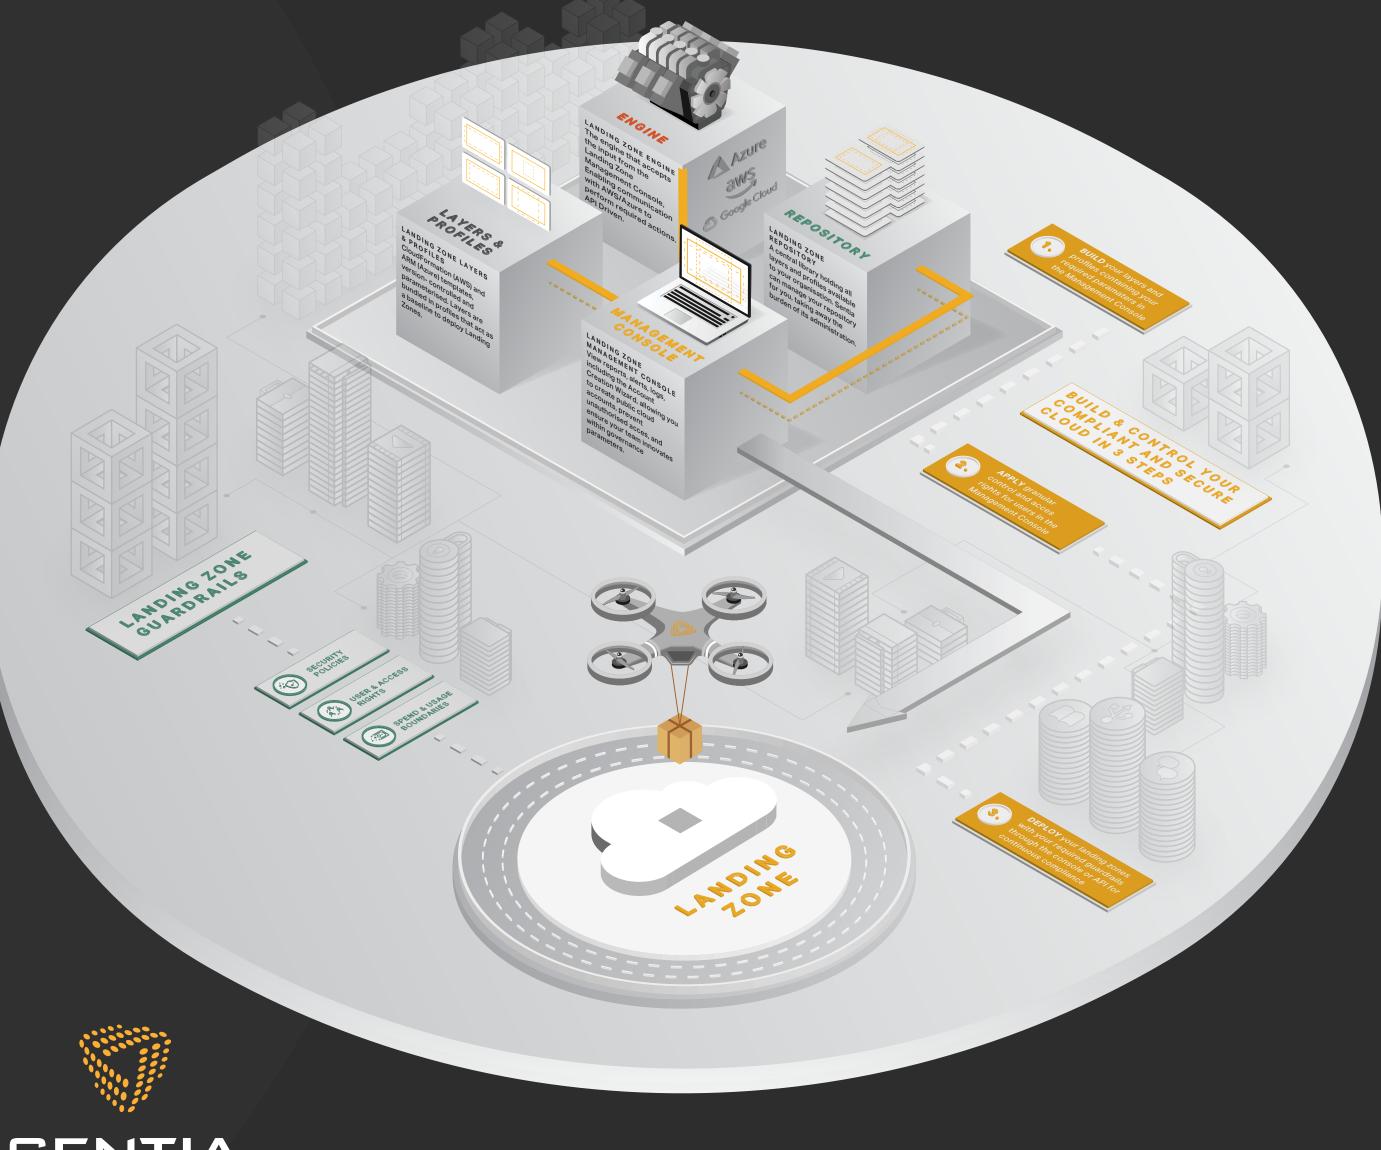

### Land your applications safely in the cloud, and hit the ground running

Sentia Landing Zone is a cloud adoption framework that allows organisations to run a large-scale migration to or operations in the cloud, in a continuously compliant, secure and efficient way.

### SIMPLIFY DEVELOPMENT EFFORTS

A high degree of standardisation means engineers can easily understand environments built by others, avoiding issues with scaling.

### **ACCELERATE SERVICE DELIVERY**

Pre-defined layers and profiles containing efficient templates ensure deployment in seconds, instead of days.

### PERFORM WITH GREATER FLEXIBILITY

The Leading Zone is 100% API driven, making it easy to replace components or extend functionality of applications

### **BUILD PROFILES EASILY**

With Leading Zone profiles, Sentia defines and creates new profiles in a flexible manner accounting for each business unit as and when they need new ones.