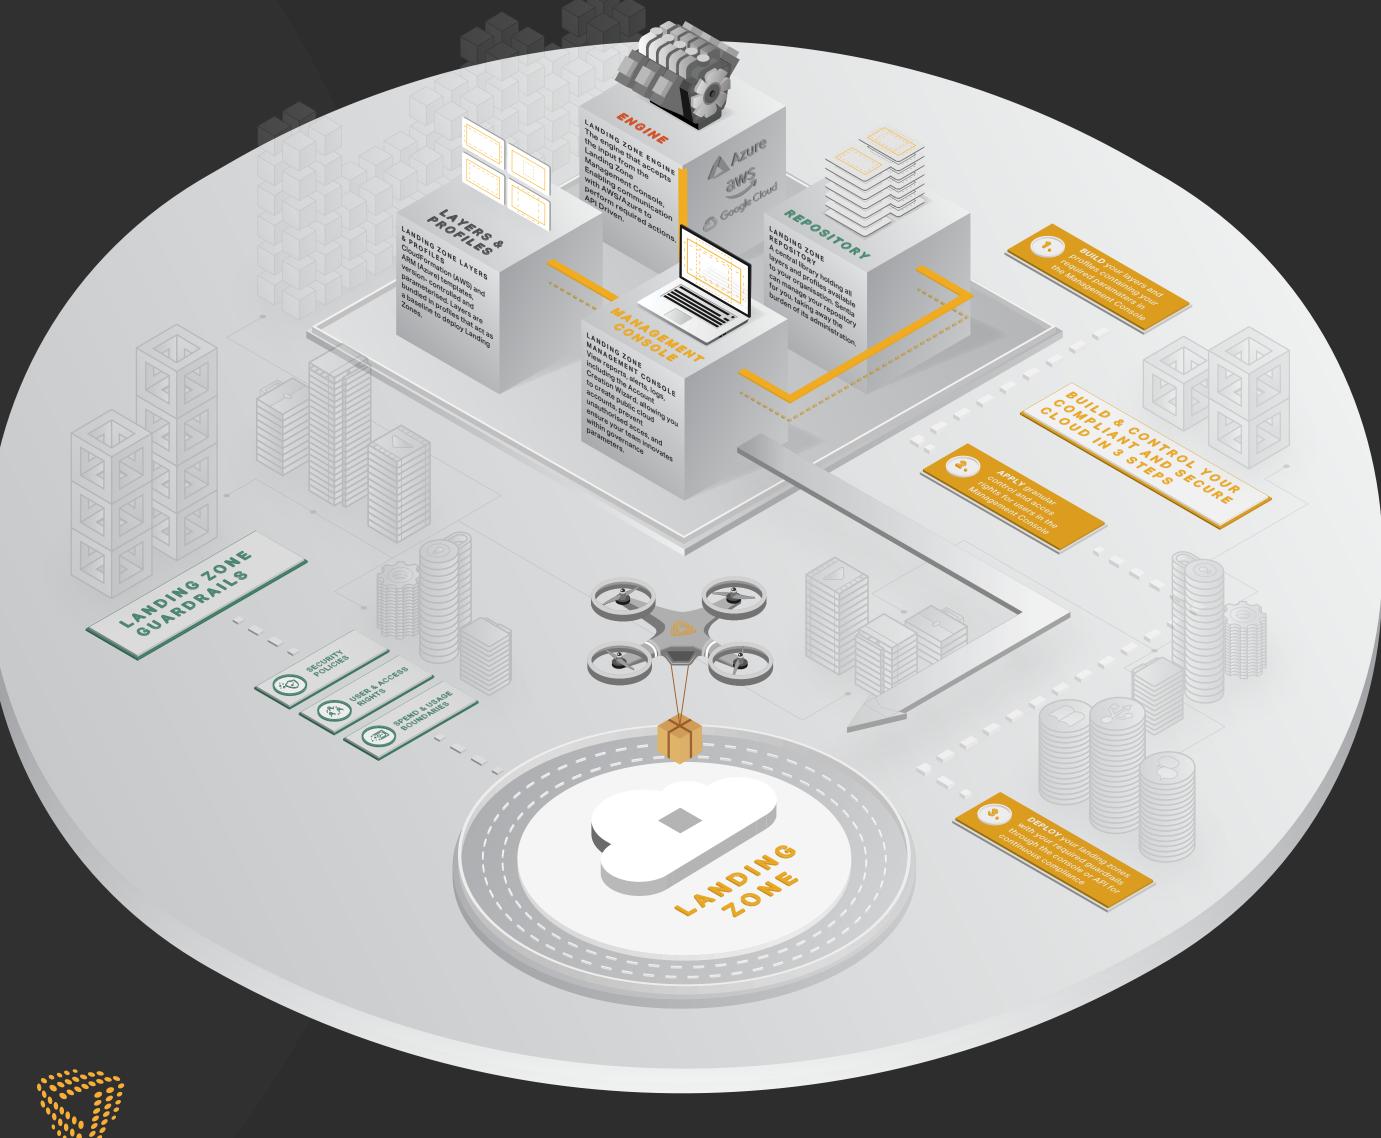

## Sentia Cloud Landing Zone

### SIMPLIFY DEVELOPMENT EFFORTS

A high degree of standardisation means engineers can easily understand environments built by others, avoiding issues with scaling.

### **ACCELERATE SERVICE DELIVERY**

Pre-defined layers and profiles containing efficient templates ensure deployment in seconds, instead of days.

### PERFORM WITH GREATER FLEXIBILITY

The Leading Zone is 100% API driven, making it easy to replace components or extend functionality of applications

### **BUILD PROFILES EASILY**

With Leading Zone profiles, Sentia defines and creates new profiles in a flexible manner accounting for each business unit as and when they need new ones.